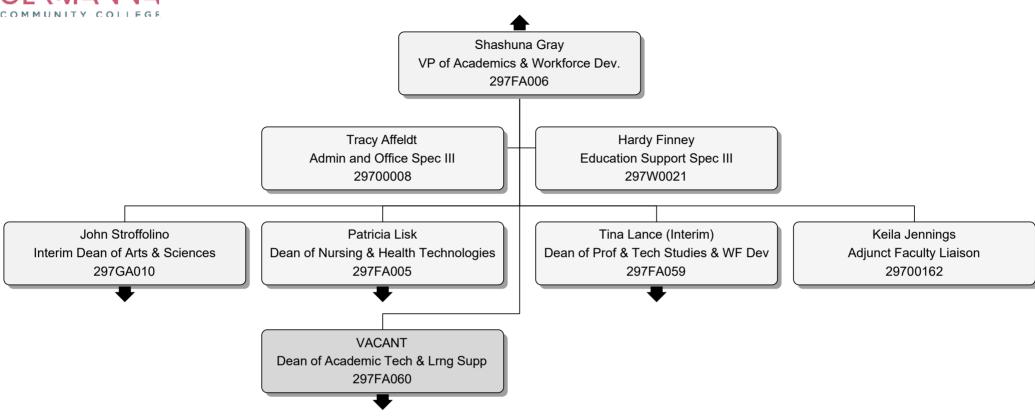

#### **ACADEMICS & WORKFORCE DEV**













# **DUAL ENROLLMENT**























# PROF & TECH STUDIES & WORKFORCE DEV









January 2023 10









January 2023 12























January 2023 16

#### **ADMINISTRATIVE SERVICES**















































# **INFORMATION TECHNOLOGY**





#### **INFORMATION TECHNOLOGY**























# STUDENT SERVICES & EQUITY ADVANCEMENT



### STUDENT DEVELOPMENT





### **CAREER & TRANSFER SERVICES**





# STUDENT DEVELOPMENT





#### STUDENT DEVELOPMENT





# **STUDENT ACTIVITIES**









# **ACCESSIBILITY SERVICES**





#### **TESTING SERVICES**





# **TESTING SERVICES**





#### **TESTING SERVICES**











# REGISTRAR & ENROLLMENT SERVICES





# REGISTRAR & ENROLLMENT SERVICES







































Jan