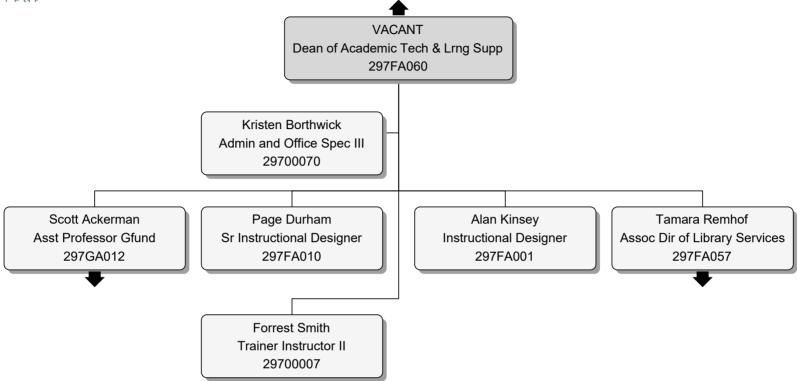

# PROF & TECH STUDIES & WORKFORCE DEV

January 2023 10

January 2023 12

January 2023 16