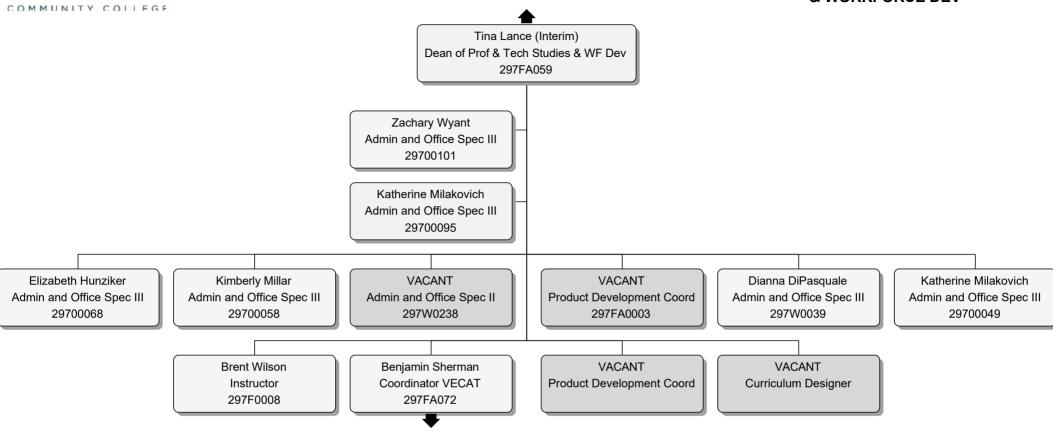

# PROF & TECH STUDIES & WORKFORCE DEV

January 2023 10

January 2023 12

January 2023 16